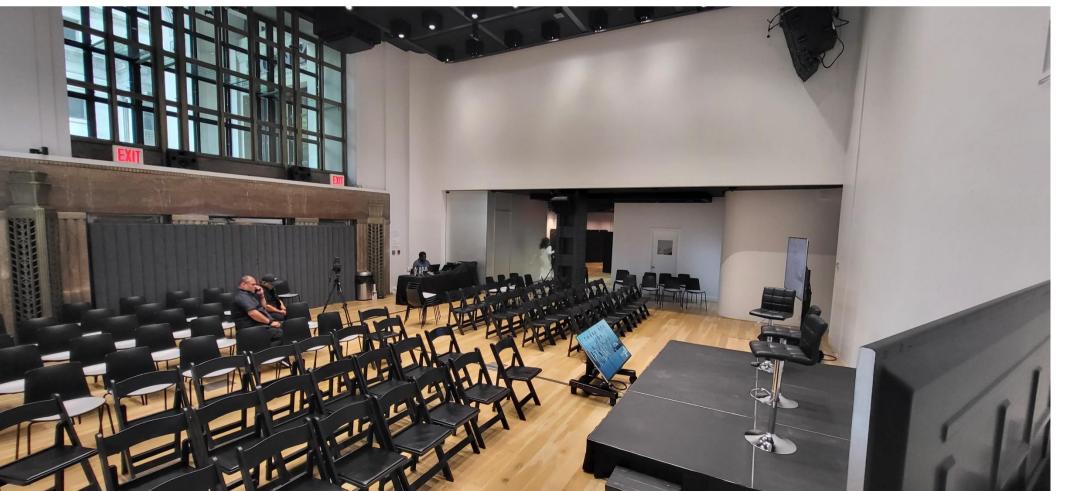

# flexible meeting & event Space

|                | theatre | classroom | rounds | conference | u shape | hollow square | standing |  |
|----------------|---------|-----------|--------|------------|---------|---------------|----------|--|
| Rooftop        | N/A     | N/A       | N/A    | N/A        | N/A     | N/A           | 300      |  |
| Rooftop Lounge | 50      |           | 40     | 20         | N/A     | N/A           | 60       |  |
| Sony Hub       | 200     | N/A       | 175    | N/A        | N/A     | N/A           | 214      |  |
| Sony Square    | 90      |           | 70     |            |         |               | 150      |  |
| Piano Room     | N/A     | N/A       | N/A    | N/A        | N/A     | N/A           | 15       |  |

#### Sony Hub